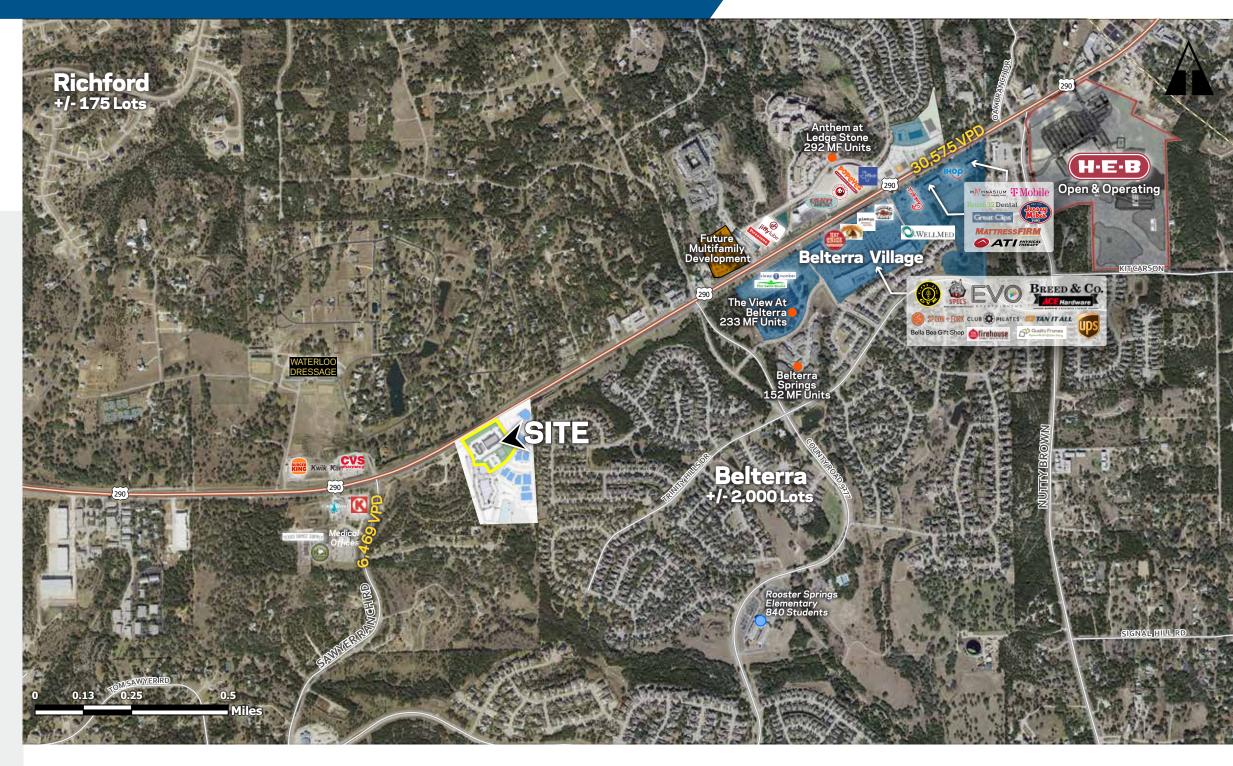

- HWY 290 fronting retail
- Two curb cuts for the site on HWY 290
- Adjacent to Belterra (+/- 2,000 lots) and fronting the Sawyer Ranch Crossing office park
- Delivery in Q1 2024

### Traffic Counts (2022 Projection)

- 30,575 VPD (HWY 290)
- 6,469 VPD (Sawyer Ranch, south of HWY 290)

#### Area Retailers & Amenities

Endeavor Real Estate Group 500 W 5th Street, Ste 700 | Austin, TX 78701 p. 512 682-5500 | f. 512 682-5505 Evan Deitch 512-682-5544 edeitch@endeavor-re.com Pierce Jones 512-682-5582 pjones@endeavor-re.com Connor Lammert 512-532-2181 clammert@endeavor-re.com Alexa O'Mary 512-682-5501 aomary@endeavor-re.com