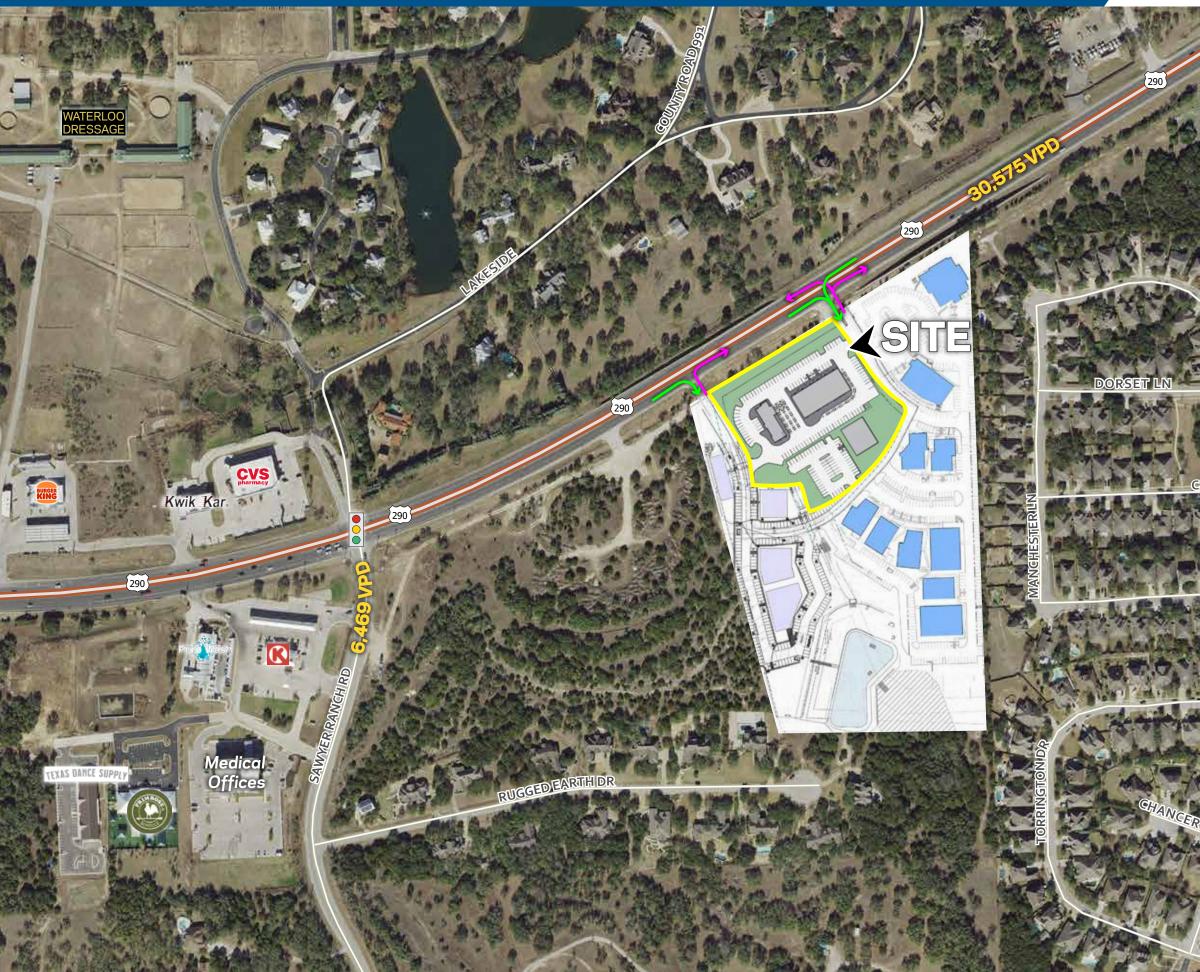

- HWY 290 fronting retail
- Two curb cuts for the site on HWY 290
- Adjacent to Belterra (+/- 2,000 lots) and fronting the Sawyer Ranch Crossing office park
- Delivery in Q1 2024

### Traffic Counts (2022 Projection)

- 30,575 VPD (HWY 290)
- 6,469 VPD (Sawyer Ranch, south of HWY 290)