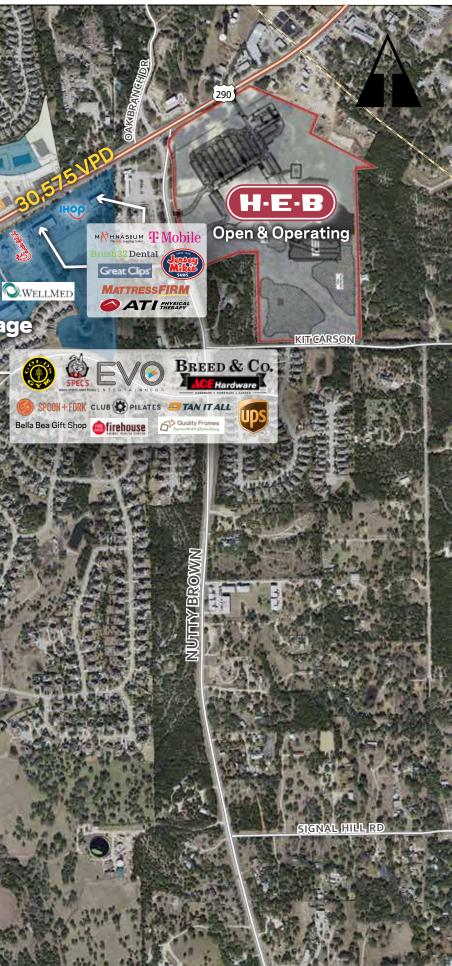

### Traffic Counts (2022 Projection)

- 30,575 VPD (HWY 290)
- 6,469 VPD (Sawyer Ranch, south of HWY 290)

#### Area Retailers & Amenities

Endeavor Real Estate Group 500 W 5th Street, Ste 700 | Austin, TX 78701 p. 512 682-5500 | f. 512 682-5505 Evan Deitch 512-682-5544 edeitch@endeavor-re.com Pierce Jones 512-682-5582 pjones@endeavor-re.com Connor Lammert 512-532-2181 clammert@endeavor-re.com Alexa O'Mary 512-682-5501 aomary@endeavor-re.com