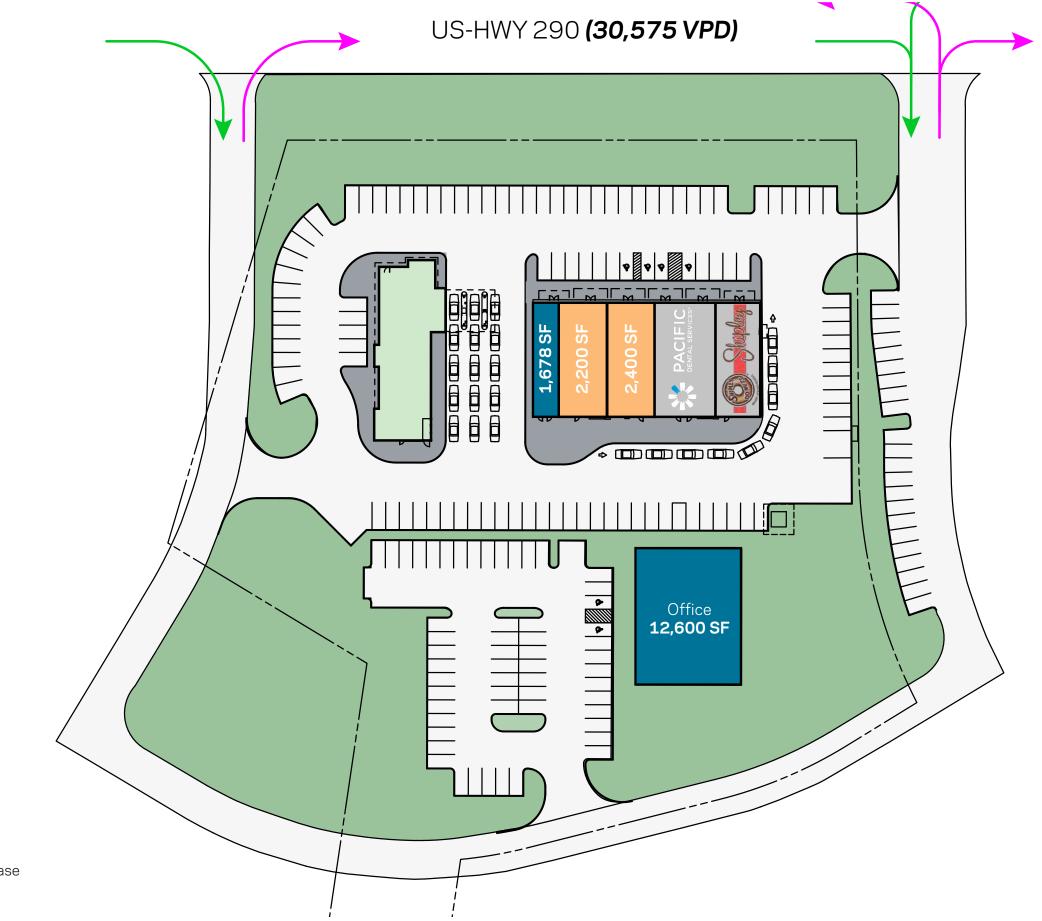

- HWY 290 fronting retail
- Two curb cuts for the site on HWY 290
- Adjacent to Belterra (+/- 2,000 lots) and fronting the Sawyer Ranch Crossing office park
- Delivery in Q1 2024

#### Available for Lease

- Multi-tenant: 1,500 6,278 SF
- Office: 12,600 SF

### Traffic Counts (2022 Projection)

- 30,575 VPD (HWY 290)
- 6,469 VPD (Sawyer Ranch, south of HWY 290)