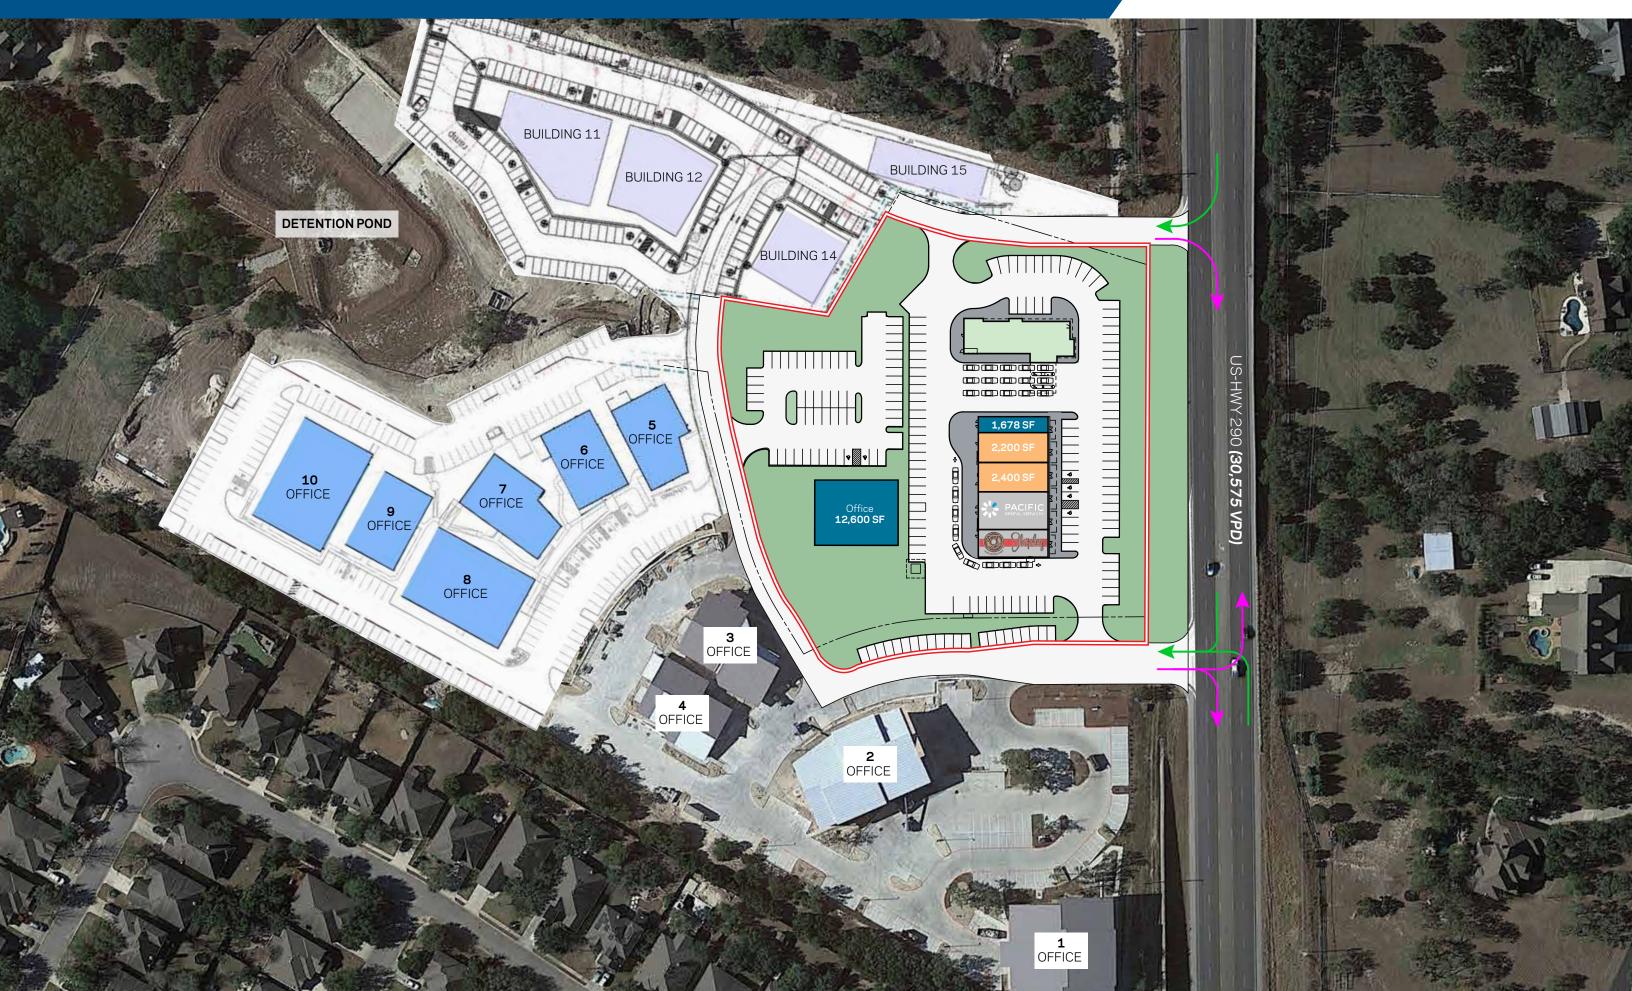

- HWY 290 fronting retail
- Two curb cuts for the site on HWY 290
- Adjacent to Belterra (+/- 2,000 lots) and fronting the Sawyer Ranch Crossing office park
- Delivery in Q1 2024

#### Available for Lease

- Multi-tenant: 1,500 6,278 SF
- Office: 12,600 SF