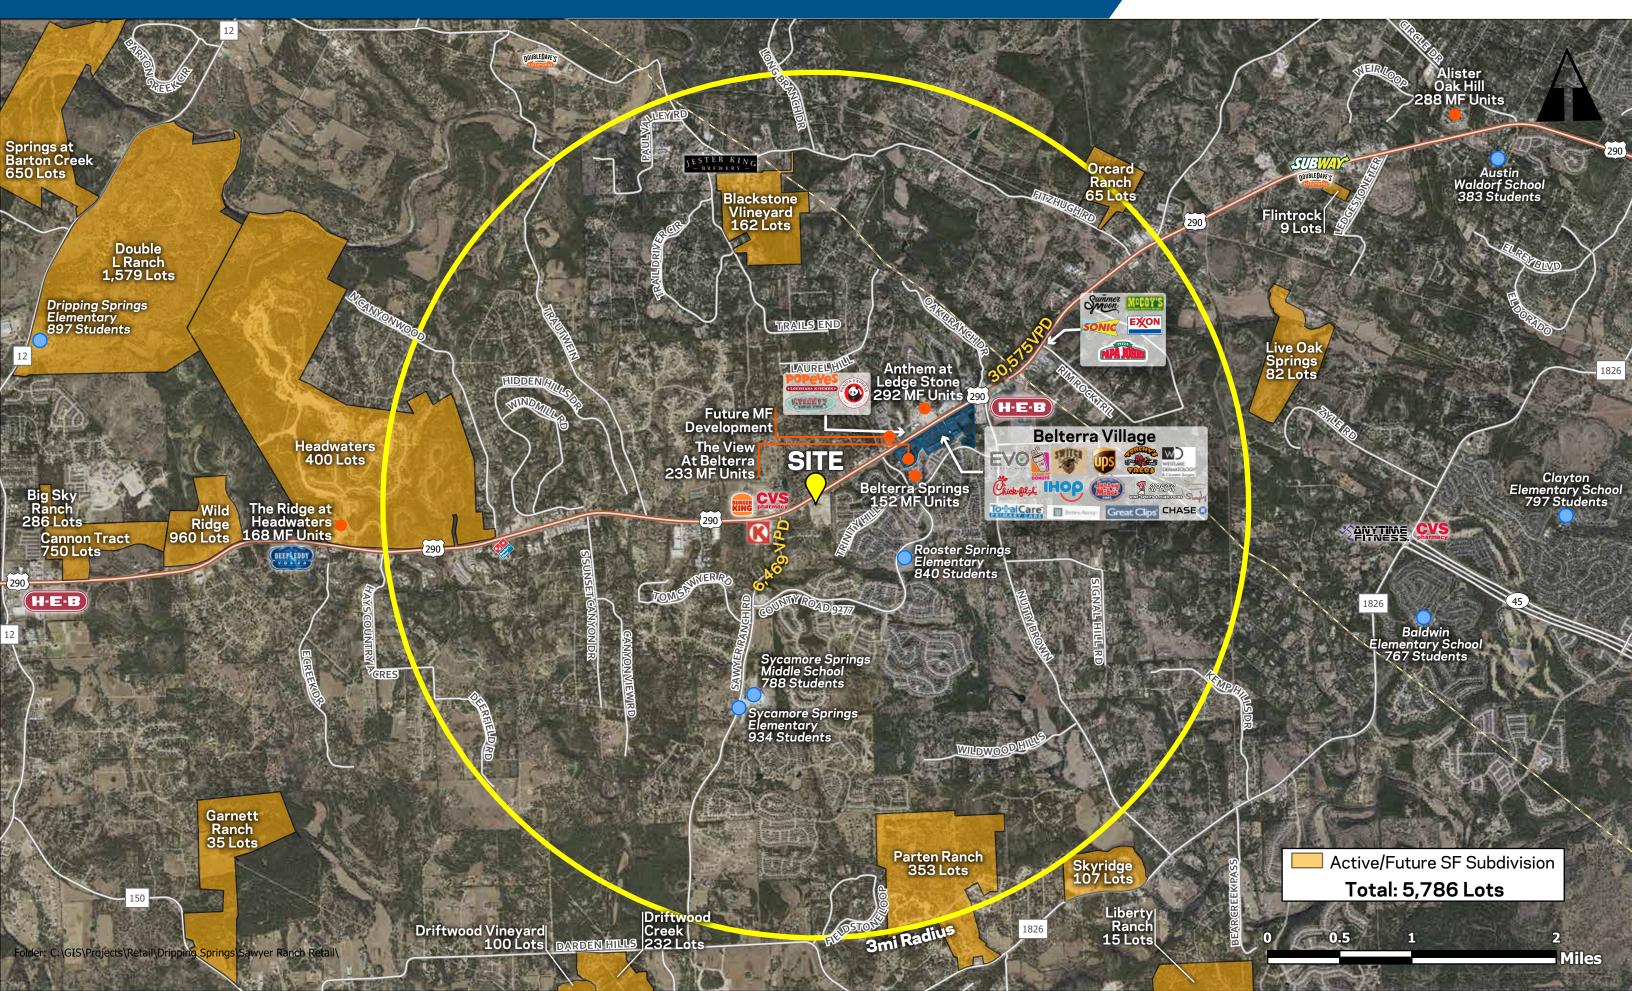

#### Demographics (2022)

| b                         | Population Estimate |                |  |
|---------------------------|---------------------|----------------|--|
| $\langle \langle \rangle$ | 1 mi<br>4,694       | 3 mi<br>17,223 |  |

#### Number of Households

| 1 mi  | 3 mi  | 5 mi   |
|-------|-------|--------|
| 1,576 | 5,992 | 11,809 |

5 mi 33,325

#### Median Household Inc.

| 1 mi      | 3 mi      | 5 mi      |
|-----------|-----------|-----------|
| \$158,574 | \$146,448 | \$143,042 |

´Ş

### Traffic Counts (2022 Projection)

- 30,575 VPD (HWY 290)
- 6,469 VPD (Sawyer Ranch, south of HWY 290)

| 2 |                                             | Homes | Pop/Home* | Population |
|---|---------------------------------------------|-------|-----------|------------|
| ï | Existing Trade Area                         |       |           | 61,530     |
|   | Active Subdivisions - Vacant Developed Lots | 1,592 | 2.7       | 4,298      |
|   | Active Subdivisions - Future Lots           | 2,992 | 2.7       | 8,078      |
|   | Future Subdivisions - Planned Lots          | 3,861 | 2.7       | 10,425     |
|   | Apartments - Under Construction             | 233   | 2.0       | 466        |
|   | PC                                          |       |           | 84 798     |