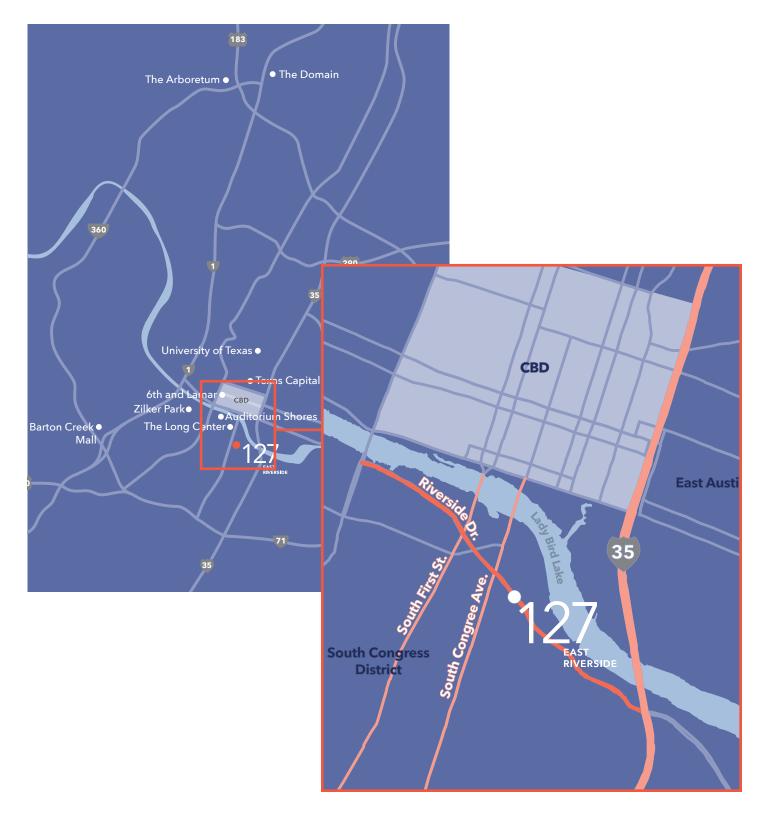

### LOCATION

**127 E Riverside** sits uniquely between South Congress, Lady Bird Lake, and IH-35. South Congress is one of Austin's prime attractions, with over 20 restaurants, multiple boutique hotels, fitness concepts, and ample retailers. The outdoorsy lake lifestyle of the South Congress hub draws both young and old to the center of the city, where there's always something new and exciting to enjoy. Officing in this premier location provides unmatched accessibility to everything Austin has to offer.