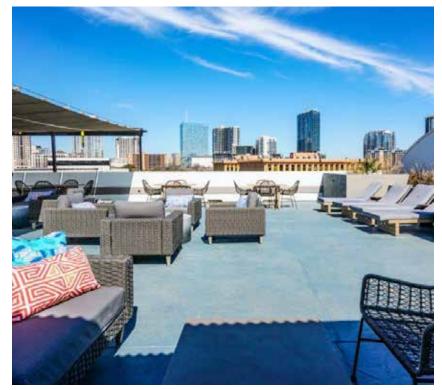

# **BUILDING AMENITIES**

If you're looking for building amenities, 127 E Riverside is your spot! Whether you are searching for a **fitness center** just steps from the office, a refreshing dip in the **pool**, or a relaxing lunch break at the **rooftop skydeck**, this building has it all!