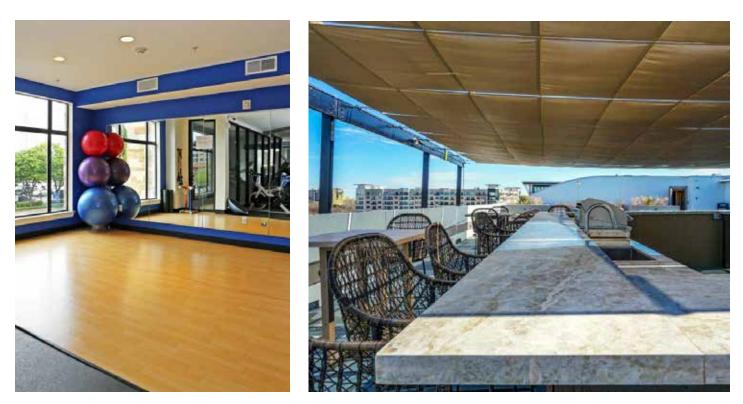

# **BUILDING FEATURES**

- 3.7/1000 parking ratio
- Free Parking
- Attached structured parking
- Signage opportunities
- Direct access from E. Riverside
- Private restrooms in each suite
- Walkable distance to South Congress and Lady Bird Lake
- Building amenities include fitness center, pool and sky lounge

# **BUILDING AMENITIES**

If you're looking for building amenities, 127 E Riverside is your spot! Whether you are searching for a **fitness center** just steps from the office, a refreshing dip in the **pool**, or a relaxing lunch break at the **rooftop skydeck**, this building has it all!