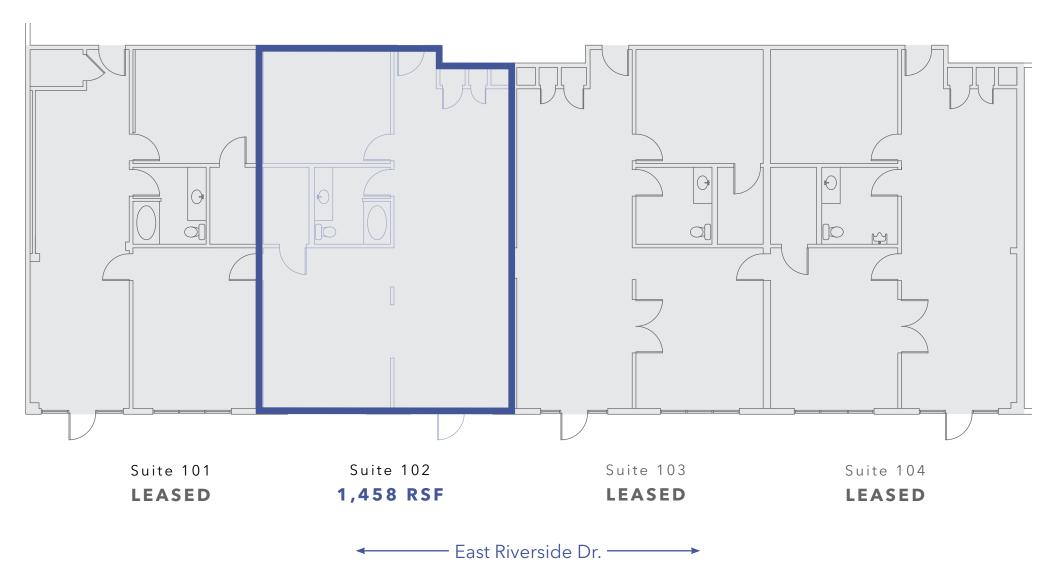

## **BUILDING AVAILABILITIES**

Suite 102: 1,458 RSF

### SUITE 102: CURRENT LAYOUT