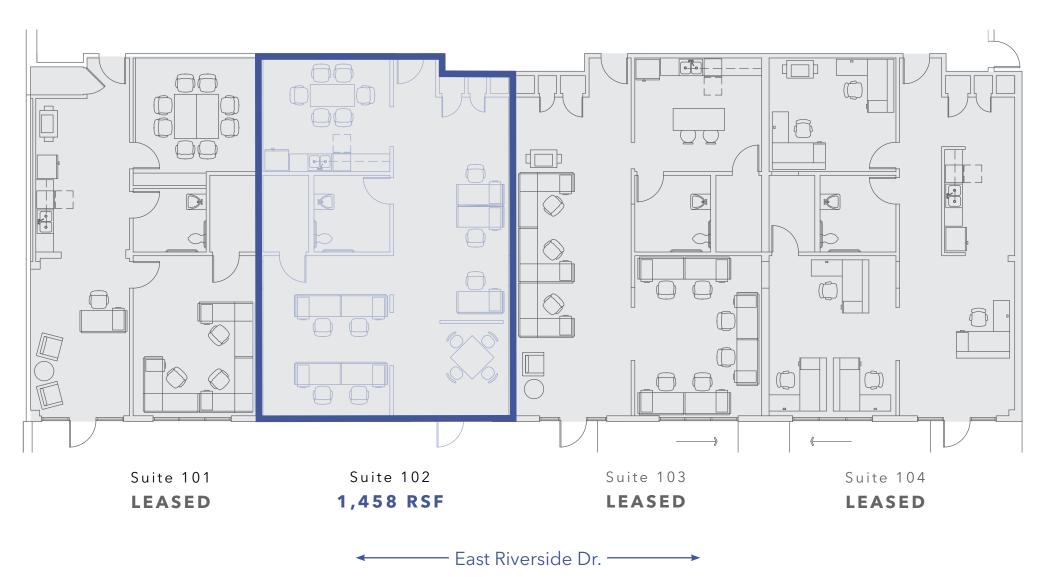

## **BUILDING AVAILABILITIES**

Suite 102: 1,458 RSF

#### SUITE 102: SAMPLE TEST FIT